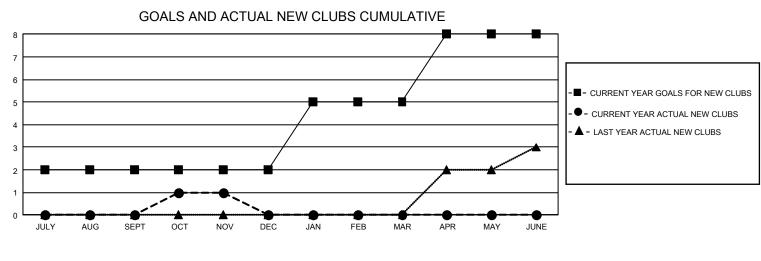

## GAT MONTHLY MEMBERSHIP PROGRESS REPORT Results

GMT Constitutional Area 4, Group K

REPORT DOES NOT INCLUDE CLUBS IN UNDISTRICTED AREAS.

| Clubs                 |               |           |               | Members               |                         |                         |                                                    |
|-----------------------|---------------|-----------|---------------|-----------------------|-------------------------|-------------------------|----------------------------------------------------|
| RESULTS FOR 2023-2024 |               |           |               | RESULTS FOR 2023-2024 |                         |                         |                                                    |
| QUARTER               | NEW CLUB GOAL | NEW CLUBS | DROPPED CLUBS | QUARTER               | MBER GROWTH NET<br>GOAL | MEMBER GROWTH<br>ACTUAL | DROPPED MEMBERS<br>ACTUAL (including<br>transfers) |
| JULY/AUG/SEPT         | 6             | 0         | 0             | JULY/AUG/SEPT         | 12                      | 60                      | 61                                                 |
| OCT/NOV/DEC           | 0             | 1         | 0             | OCT/NOV/DEC           | 20                      | 63                      | 50                                                 |
| JAN/FEB/MAR           | 9             | 0         | 0             | JAN/FEB/MAR           | 13                      | 0                       | 0                                                  |
| APR/MAY/JUNE          | 9             | 0         | 0             | APR/MAY/JUNE          | 15                      | 0                       | 0                                                  |