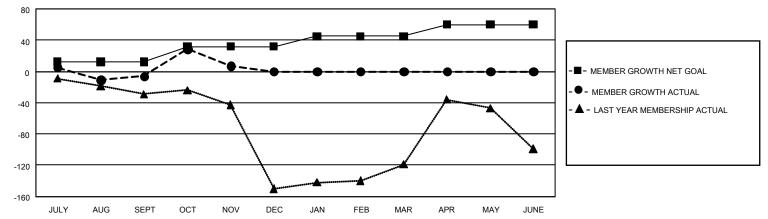

## GAT MONTHLY MEMBERSHIP PROGRESS REPORT Results

GMT Constitutional Area 4, Group K

REPORT DOES NOT INCLUDE CLUBS IN UNDISTRICTED AREAS.

| Clubs                 |               |           |               | Members               |                         |                         |                                                    |
|-----------------------|---------------|-----------|---------------|-----------------------|-------------------------|-------------------------|----------------------------------------------------|
| RESULTS FOR 2023-2024 |               |           |               | RESULTS FOR 2023-2024 |                         |                         |                                                    |
| QUARTER               | NEW CLUB GOAL | NEW CLUBS | DROPPED CLUBS | QUARTER               | MBER GROWTH NET<br>GOAL | MEMBER GROWTH<br>ACTUAL | DROPPED MEMBERS<br>ACTUAL (including<br>transfers) |
| JULY/AUG/SEPT         | 6             | 0         | 0             | JULY/AUG/SEPT         | 12                      | 60                      | 61                                                 |
| OCT/NOV/DEC           | 0             | 1         | 0             | OCT/NOV/DEC           | 20                      | 63                      | 50                                                 |
| JAN/FEB/MAR           | 9             | 0         | 0             | JAN/FEB/MAR           | 13                      | 0                       | 0                                                  |
| APR/MAY/JUNE          | 9             | 0         | 0             | APR/MAY/JUNE          | 15                      | 0                       | 0                                                  |